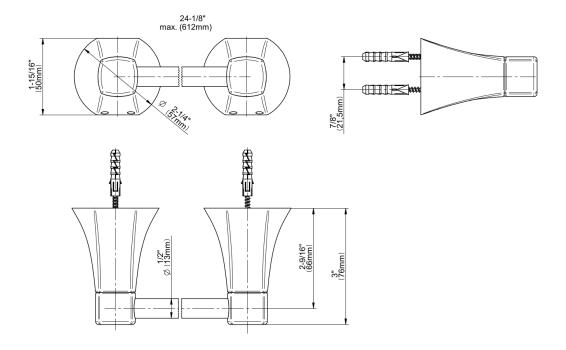

## **Available Finishes**

- 24K Polished Gold
- 24K Brushed Gold
- Brushed Brass PVD®
- Brushed Gold PVD®
- Architectural Black™
- Brushed Nickel
- Brushed Nickel PVD®
- Brushed Onyx PVD®
- Brushed Tuscan Bronze PVD®
- Rose Gold / Brushed Copper PVD®
- Gunmetal PVD®
- Matte Black
- Olive Bronze
- Onyx PVD®
- Polished Brass PVD®
- Polished Chrome
- Polished Gold PVD®
- Polished Nickel
- Polished Nickel PVD®
- Polished Tuscan Bronze PVD®
- Rose Gold / Polished Copper PVD®
- Satin Gold PVD®
- Steelnox® (Satin Nickel)
- Un?nished Brass
- Unfinished Brushed Brass
- Vintage Brushed Brass
- Warm Bronze PVD®
- Architectural White

<sup>\*</sup> Special order finish - call for availability