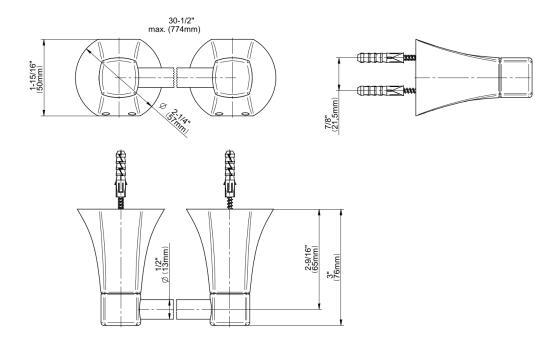

## **Available Finishes**

- 24K Polished Gold
- 24K Brushed Gold
- Brushed Brass PVD®
- Brushed Gold PVD®
- Architectural Black™
- Brushed Nickel
- Brushed Nickel PVD®
- Brushed Onyx PVD®
- Brushed Tuscan Bronze PVD®
- Rose Gold / Brushed Copper PVD®
- Gunmetal PVD®
- Matte Black
- Olive Bronze
- Onyx PVD®
- Polished Brass PVD®
- Polished Chrome
- Polished Gold PVD®
- Polished Nickel
- Polished Nickel PVD®
- Polished Tuscan Bronze PVD®
- Rose Gold / Polished Copper PVD®
- Satin Gold PVD®
- Steelnox® (Satin Nickel)
- Un?nished Brass
- Unfinished Brushed Brass
- Vintage Brushed Brass
- Warm Bronze PVD®
- Architectural White