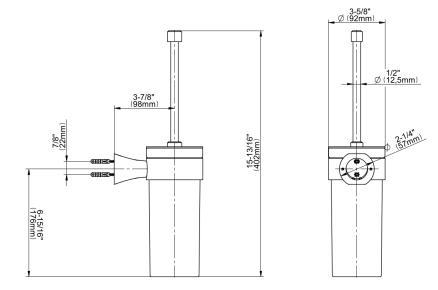

## **Available Finishes**

- 24K Polished Gold
- 24K Brushed Gold
- Brushed Brass PVD®
- Brushed Gold PVD®
- Architectural Black™
- Brushed Nickel
- Brushed Nickel PVD®
- Brushed Onyx PVD®
- Brushed Tuscan Bronze PVD®Rose Gold / Brushed Copper
- PVD®
- Gunmetal PVD®
- Matte Black
- Olive Bronze
- Onyx PVD®
- Polished Brass PVD®
- Polished Chrome
- $\bullet$  Polished Gold PVD®
- Polished Nickel
- Polished Nickel PVD®
- Polished Tuscan Bronze PVD®
  Rose Gold / Polished Copper
- PVD® • Satin Gold PVD®
- Steelnox® (Satin Nickel)
- Un?nished Brass
- Unfinished Brushed Brass
- Vintage Brushed Brass
- Warm Bronze PVD®
- Architectural White

\* Special order finish - call for availability