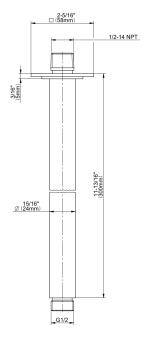

Finezza Collection Finezza 12" Ceiling Shower Arm

## **Product Features**

- Includes arm and flange
- 1/2" NPT male thread inlet
- For use with all showerheads (especially G-8406)