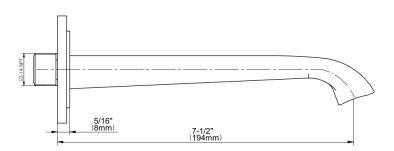

## **Product Features**

- Includes spout ring
- 1/2" NPT male thread inlet
- Tub spout flow rate ~ 12.4 gpm @60 psi
- Matches Finezza UNO and Finezza DUE Collections