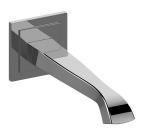

## **Product Features**

- Includes spout ring
- 1/2" NPT male thread inlet
- Tub spout flow rate ~ 12.4 gpm @60 psi
- Matches Finezza UNO and Finezza DUE Collections