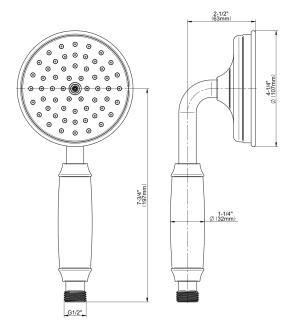

## **Product Features**

- Solid brass construction
- · All-metal handle
- Shower hose not included
- Includes internal backflow preventer
- Handshower flow rate ≤ 1.8 max gpm