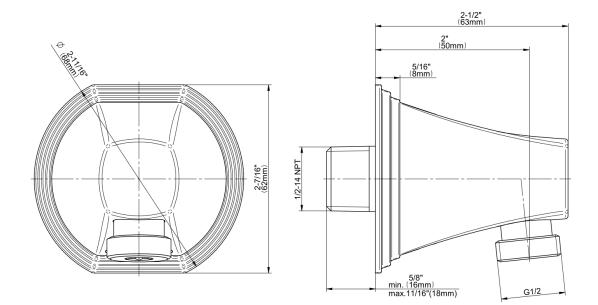

## **Product Features**

## • 1/2" NPT male thread inlet

## **Available Finishes**

- 24K Polished Gold
- 24K Brushed Gold
- Brushed Brass PVD®
- Brushed Gold PVD®
- Architectural Black™
- Brushed Nickel
- Brushed Nickel PVD®
- Brushed Onyx PVD®
- Brushed Tuscan Bronze PVD®Rose Gold / Brushed Copper
- PVD®
- Gunmetal PVD®
- Matte Black
- Olive Bronze
- Onyx PVD®
- Polished Brass PVD®
- Polished Chrome
- Polished Gold PVD®
- Polished Nickel
- Polished Nickel PVD®
- Polished Tuscan Bronze PVD®
- Rose Gold / Polished Copper PVD®
- Satin Gold PVD®
- Steelnox® (Satin Nickel)
- Un?nished Brass
- Unfinished Brushed Brass
- Vintage Brushed Brass
- Warm Bronze PVD®
- Architectural White

\* Special order finish - call for availability