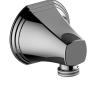

## **Product Features**

## • 1/2" NPT male thread inlet

## **Available Finishes**

- 24K Polished Gold
- 24K Brushed Gold
- Brushed Brass PVD®
- Brushed Gold PVD®
- Architectural Black™
- Brushed Nickel
- Brushed Nickel PVD®
- Brushed Onyx PVD®
- Brushed Tuscan Bronze PVD®Rose Gold / Brushed Copper
- PVD®
- Gunmetal PVD®
- Matte Black
- Olive Bronze
- Onyx PVD®
- Polished Brass PVD®
- Polished Chrome
- Polished Gold PVD®
- Polished Nickel
- Polished Nickel PVD®
- Polished Tuscan Bronze PVD®
- Rose Gold / Polished Copper PVD®
- Satin Gold PVD®
- Steelnox® (Satin Nickel)
- Un?nished Brass
- Unfinished Brushed Brass
- Vintage Brushed Brass
- Warm Bronze PVD®
- Architectural White

\* Special order finish - call for availability