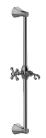

Finezza Collection Finezza DUE Wall-Mounted Slide Bar

## **Product Features**

- 22" wall-mounted slide bar
- Adjustable bracket fits all hoses with conical nut