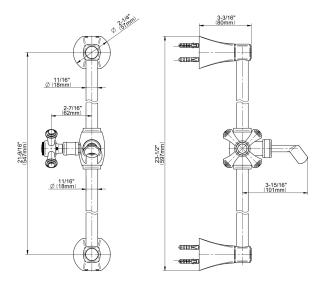

Finezza Collection Finezza DUE Wall-Mounted Slide Bar

## **Product Features**

- 22" wall-mounted slide bar
- Adjustable bracket fits all hoses with conical nut