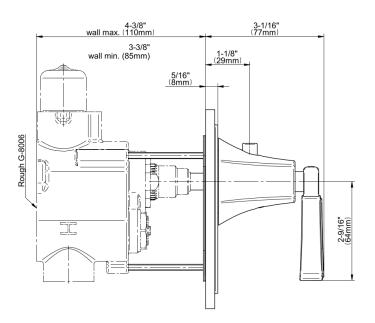

## **Product Features**

- Single metal handle
- Decorative trim plate
- Use with G-8006 thermostatic rough valve
- To complete package, you must order rough valve