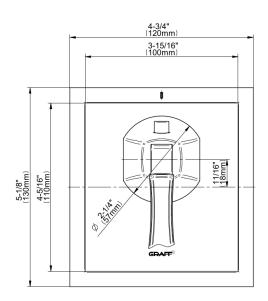

## **Product Features**

- Single metal handle
- Decorative trim plate
- Use with G-8006 thermostatic rough valve
- To complete package, you must order rough valve