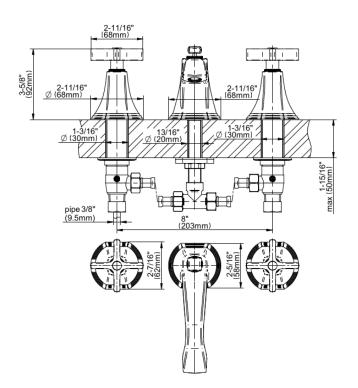

## **Product Features**

- Installs on 8" centers
- Aerated flow rate <1.2 max gpm
- 1-3/16" hole cutout (x3)
- Includes push-top umbrella pop-up drain w/overflow
- Optional decorative trap G-9970