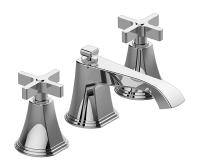

Finezza Collection Finezza UNO Widespread Lavatory Faucet

## **Product Features**

- Installs on 8" centers
- Aerated flow rate <1.2 max gpm
- 1-3/16" hole cutout (x3)
- Includes push-top umbrella pop-up drain w/overflow
- Optional decorative trap G-9970