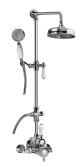

## CD2.01-LC1S

Adley Collection Exposed Thermostatic Shower System w/Handshower (Rough & Trim)

## **Product Features**

- 1/2" Thermostatic Valve
- Stop/Volume Control Valves
- Showerhead, 12" shower arm,
- flangeIncludes matching handshower
- Includes 59" shower hoseShowerhead Features No-Clog,
- Easy-Clean Spray Nozzles • Optional Metal Handshower Handle - Use code CD2.11-\*\*\*.\*\*
- Flow rates: showerhead ≤ 1.8 max gpm, handshower ≤ 1.5 max gpm