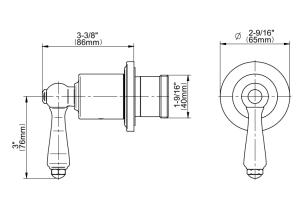

## G-8034-LM48E1-T

Camden Collection M-Series Stop/Volume Control Valve Trim with Handle

## **Product Features**

- Single metal handle and decorative trim plate
- Use with G-8076 Stop/Volume Control rough Valve with Pass-Through or G-8077 Stop/Volume Control rough valve