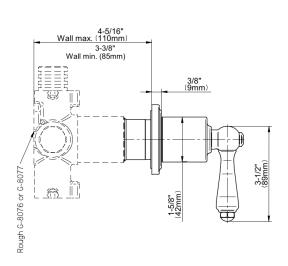

## G-8034-LM48E1-T

Camden Collection M-Series Stop/Volume Control Valve Trim with Handle

## **Product Features**

- Single metal handle and decorative trim plate
- Use with G-8076 Stop/Volume Control rough Valve with Pass-Through or G-8077 Stop/Volume Control rough valve