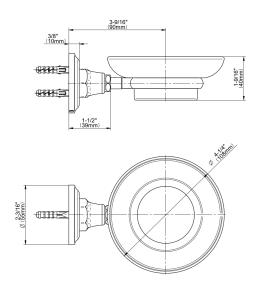

## **Available Finishes**

- 24K Polished Gold
- 24K Brushed Gold
- Brushed Brass PVD®
- Brushed Gold PVD®
- Architectural Black™
- Brushed Nickel
- Brushed Nickel PVD®
- Brushed Onyx PVD®
- Brushed Tuscan Bronze PVD®
- Rose Gold / Brushed Copper PVD®
- Gunmetal PVD®
- Matte Black
- Olive Bronze
- Onyx PVD®
- Polished Brass PVD®
- Polished Chrome
- Polished Gold PVD®
- Polished Nickel
- Polished Nickel PVD®
- Polished Tuscan Bronze PVD®
- Rose Gold / Polished Copper PVD®
- Satin Gold PVD®
- Steelnox® (Satin Nickel)
- Un?nished Brass
- Unfinished Brushed Brass
- Vintage Brushed Brass
- Warm Bronze PVD®
- Architectural White

<sup>\*</sup> Special order finish - call for availability