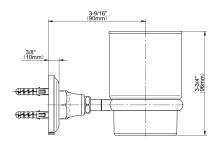

## **Available Finishes**

- 24K Polished Gold
- 24K Brushed Gold
- Brushed Brass PVD®
- Brushed Gold PVD®
- Architectural Black™
- Brushed Nickel
- Brushed Nickel PVD®
- Brushed Onyx PVD®
- Brushed Tuscan Bronze PVD®
- Rose Gold / Brushed Copper PVD®
- Gunmetal PVD®
- Matte Black
- Olive Bronze
- Onyx PVD®
- Polished Brass PVD®
- Polished Chrome
- Polished Gold PVD®
- Polished Nickel
- Polished Nickel PVD®
- Polished Tuscan Bronze PVD®
- Rose Gold / Polished Copper PVD®
- Satin Gold PVD®
- Steelnox® (Satin Nickel)
- Un?nished Brass
- Unfinished Brushed Brass
- Vintage Brushed Brass
- Warm Bronze PVD®
- Architectural White

<sup>\*</sup> Special order finish - call for availability