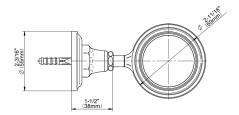

## **Available Finishes**

- 24K Polished Gold
- 24K Brushed Gold
- Brushed Brass PVD®
- Brushed Gold PVD®
- Architectural Black™
- Brushed Nickel
- Brushed Nickel PVD®
- Brushed Onyx PVD®
- Brushed Tuscan Bronze PVD®
- Rose Gold / Brushed Copper PVD®
- Gunmetal PVD®
- Matte Black
- Olive Bronze
- Onyx PVD®
- Polished Brass PVD®
- Polished Chrome
- Polished Gold PVD®
- Polished Nickel
- Polished Nickel PVD®
- Polished Tuscan Bronze PVD®
- Rose Gold / Polished Copper PVD®
- Satin Gold PVD®
- Steelnox® (Satin Nickel)
- Un?nished Brass
- Unfinished Brushed Brass
- Vintage Brushed Brass
- Warm Bronze PVD®
- Architectural White

<sup>\*</sup> Special order finish - call for availability