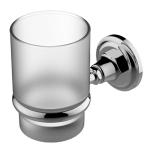

## **Available Finishes**

- 24K Polished Gold
- 24K Brushed Gold
- Brushed Brass PVD®
- Brushed Gold PVD®
- Architectural Black™
- Brushed Nickel
- Brushed Nickel PVD®
- Brushed Onyx PVD®
- Brushed Tuscan Bronze PVD®
- Rose Gold / Brushed Copper PVD®
- Gunmetal PVD®
- Matte Black
- Olive Bronze
- Onyx PVD®
- Polished Brass PVD®
- Polished Chrome
- Polished Gold PVD®
- Polished Nickel
- Polished Nickel PVD®
- Polished Tuscan Bronze PVD®
- Rose Gold / Polished Copper PVD®
- Satin Gold PVD®
- Steelnox® (Satin Nickel)
- Un?nished Brass
- Unfinished Brushed Brass
- Vintage Brushed Brass
- Warm Bronze PVD®
- Architectural White

<sup>\*</sup> Special order finish - call for availability