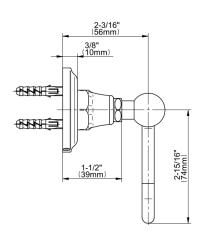

## **Available Finishes**

- 24K Polished Gold
- 24K Brushed Gold
- Brushed Brass PVD®
- Brushed Gold PVD®
- Architectural Black™
- Brushed Nickel
- Brushed Nickel PVD®
- Brushed Onyx PVD®
- Brushed Tuscan Bronze PVD®
- Rose Gold / Brushed Copper PVD®
- Gunmetal PVD®
- Matte Black
- Olive Bronze
- Onyx PVD®
- Polished Brass PVD®
- Polished Chrome
- Polished Gold PVD®
- Polished Nickel
- Polished Nickel PVD®
- Polished Tuscan Bronze PVD®
- Rose Gold / Polished Copper PVD®
- Satin Gold PVD®
- Steelnox® (Satin Nickel)
- Un?nished Brass
- Unfinished Brushed Brass
- Vintage Brushed Brass
- Warm Bronze PVD®
- Architectural White

<sup>\*</sup> Special order finish - call for availability