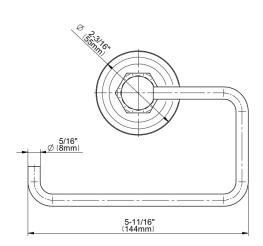

## **Available Finishes**

- 24K Polished Gold
- 24K Brushed Gold
- Brushed Brass PVD®
- Brushed Gold PVD®
- Architectural Black™
- Brushed Nickel
- Brushed Nickel PVD®
- Brushed Onyx PVD®
- Brushed Tuscan Bronze PVD®
- Rose Gold / Brushed Copper PVD®
- Gunmetal PVD®
- Matte Black
- Olive Bronze
- Onyx PVD®
- Polished Brass PVD®
- Polished Chrome
- Polished Gold PVD®
- Polished Nickel
- Polished Nickel PVD®
- Polished Tuscan Bronze PVD®
- Rose Gold / Polished Copper PVD®
- Satin Gold PVD®
- Steelnox® (Satin Nickel)
- Un?nished Brass
- Unfinished Brushed Brass
- Vintage Brushed Brass
- Warm Bronze PVD®
- Architectural White

<sup>\*</sup> Special order finish - call for availability