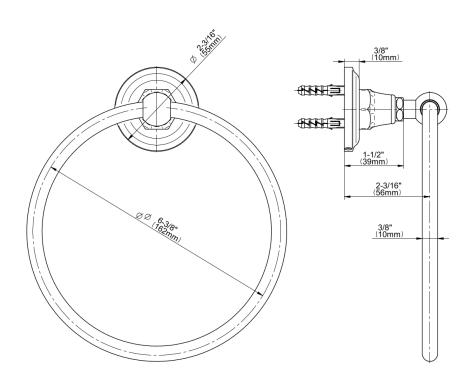

## **Available Finishes**

- 24K Polished Gold
- 24K Brushed Gold
- Brushed Brass PVD®
- Brushed Gold PVD®
- Architectural Black™
- Brushed Nickel
- Brushed Nickel PVD®
- Brushed Onyx PVD®
- Brushed Tuscan Bronze PVD®
- Rose Gold / Brushed Copper PVD®
- Gunmetal PVD®
- Matte Black
- Olive Bronze
- Onyx PVD®
- Polished Brass PVD®
- Polished Chrome
- Polished Gold PVD®
- Polished Nickel
- Polished Nickel PVD®
- Polished Tuscan Bronze PVD®
- Rose Gold / Polished Copper PVD®
- Satin Gold PVD®
- Steelnox® (Satin Nickel)
- Un?nished Brass
- Unfinished Brushed Brass
- Vintage Brushed Brass
- Warm Bronze PVD®
- Architectural White

<sup>\*</sup> Special order finish - call for availability