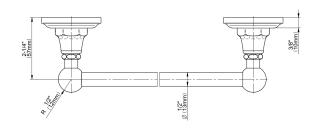

## **Available Finishes**

- 24K Polished Gold
- 24K Brushed Gold
- Brushed Brass PVD®
- Brushed Gold PVD®
- Architectural Black™
- Brushed Nickel
- Brushed Nickel PVD®
- Brushed Onyx PVD®
- Brushed Tuscan Bronze PVD®
  Rose Gold / Brushed Copper PVD®
- Gunmetal PVD®
- Matte Black
- Olive Bronze
- Onyx PVD®
- Polished Brass PVD®
- Polished Chrome
- Polished Gold PVD®
- Polished Nickel
- Polished Nickel PVD®
- Polished Tuscan Bronze PVD®
- Rose Gold / Polished Copper PVD®
- Satin Gold PVD®
- Steelnox® (Satin Nickel)
- Un?nished Brass
- Unfinished Brushed Brass
- Vintage Brushed Brass
- Warm Bronze PVD®
- Architectural White