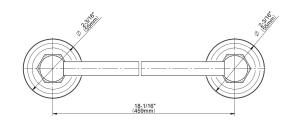

## **Available Finishes**

- 24K Polished Gold
- 24K Brushed Gold
- Brushed Brass PVD®
- Brushed Gold PVD®
- Architectural Black™
- Brushed Nickel
- Brushed Nickel PVD®
- Brushed Onyx PVD®
- Brushed Tuscan Bronze PVD®
  Rose Gold / Brushed Copper PVD®
- Gunmetal PVD®
- Matte Black
- Olive Bronze
- Onyx PVD®
- Polished Brass PVD®
- Polished Chrome
- Polished Gold PVD®
- Polished Nickel
- Polished Nickel PVD®
- Polished Tuscan Bronze PVD®
- Rose Gold / Polished Copper PVD®
- Satin Gold PVD®
- Steelnox® (Satin Nickel)
- Un?nished Brass
- Unfinished Brushed Brass
- Vintage Brushed Brass
- Warm Bronze PVD®
- Architectural White