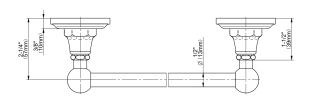

## **Available Finishes**

- 24K Polished Gold
- 24K Brushed Gold
- Brushed Brass PVD®
- Brushed Gold PVD®
- Architectural Black™
- Brushed Nickel
- Brushed Nickel PVD®
- Brushed Onyx PVD®
- Brushed Tuscan Bronze PVD®
- Rose Gold / Brushed Copper PVD®
- Gunmetal PVD®
- Matte Black
- Olive Bronze
- Onyx PVD®
- Polished Brass PVD®
- Polished Chrome
- Polished Gold PVD®
- Polished Nickel
- Polished Nickel PVD®
- Polished Tuscan Bronze PVD®
- Rose Gold / Polished Copper PVD®
- Satin Gold PVD®
- Steelnox® (Satin Nickel)
- Un?nished Brass
- Unfinished Brushed Brass
- Vintage Brushed Brass
- Warm Bronze PVD®
- Architectural White

<sup>\*</sup> Special order finish - call for availability