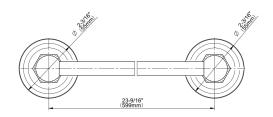

## **Available Finishes**

- 24K Polished Gold
- 24K Brushed Gold
- Brushed Brass PVD®
- Brushed Gold PVD®
- Architectural Black™
- Brushed Nickel
- Brushed Nickel PVD®
- Brushed Onyx PVD®
- Brushed Tuscan Bronze PVD®
- Rose Gold / Brushed Copper PVD®
- Gunmetal PVD®
- Matte Black
- Olive Bronze
- Onyx PVD®
- Polished Brass PVD®
- Polished Chrome
- Polished Gold PVD®
- Polished Nickel
- Polished Nickel PVD®
- Polished Tuscan Bronze PVD®
- Rose Gold / Polished Copper PVD®
- Satin Gold PVD®
- Steelnox® (Satin Nickel)
- Un?nished Brass
- Unfinished Brushed Brass
- Vintage Brushed Brass
- Warm Bronze PVD®
- Architectural White

<sup>\*</sup> Special order finish - call for availability