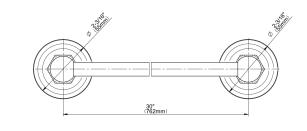

## **Available Finishes**

- 24K Polished Gold
- 24K Brushed Gold
- Brushed Brass PVD®
- Brushed Gold PVD®
- Architectural Black™
- Brushed Nickel
- Brushed Nickel PVD®
- Brushed Onyx PVD®
- Brushed Tuscan Bronze PVD® • Rose Gold / Brushed Copper
- **PVD**® Gunmetal PVD®
- Matte Black
- Olive Bronze
- Onyx PVD®
- Polished Brass PVD®
- Polished Chrome
- Polished Gold PVD®
- Polished Nickel
- Polished Nickel PVD®
- Polished Tuscan Bronze PVD® • Rose Gold / Polished Copper **PVD**®
- Satin Gold PVD®
- Steelnox® (Satin Nickel)
- Un?nished Brass
- Unfinished Brushed Brass
- Vintage Brushed Brass
- Warm Bronze PVD®
- Architectural White

\* Special order finish - call for availability