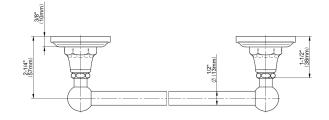

## **Available Finishes**

- 24K Polished Gold
- 24K Brushed Gold
- Brushed Brass PVD®
- Brushed Gold PVD®
- Architectural Black™
- Brushed Nickel
- Brushed Nickel PVD®
- Brushed Onyx PVD®
- Brushed Tuscan Bronze PVD® • Rose Gold / Brushed Copper
- **PVD**® Gunmetal PVD®
- Matte Black
- Olive Bronze
- Onyx PVD®
- Polished Brass PVD®
- Polished Chrome
- Polished Gold PVD®
- Polished Nickel
- Polished Nickel PVD®
- Polished Tuscan Bronze PVD® • Rose Gold / Polished Copper **PVD**®
- Satin Gold PVD®
- Steelnox® (Satin Nickel)
- Un?nished Brass
- Unfinished Brushed Brass
- Vintage Brushed Brass
- Warm Bronze PVD®
- Architectural White

\* Special order finish - call for availability