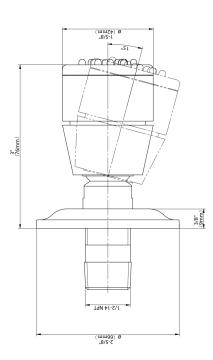

## **Product Features**

- 12 no-clog, easy clean silicone jets
- Metal ball-joint allows for angle adjustment of body spray
- Brass wall escutcheon complements new M-Series traditional trim plates
- 1/2" NPT male thread inlet