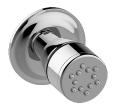

## **Product Features**

- 12 no-clog, easy clean silicone jets
- Metal ball-joint allows for angle adjustment of body spray
- Brass wall escutcheon complements new M-Series traditional trim plates
- 1/2" NPT male thread inlet