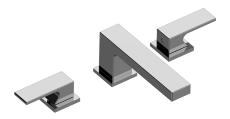

## G-11210-LM55B

Incanto Collection
Incanto Widespread Lavatory Faucet





## **Product Features**

- Installs on 8" centers
- Aerated flow rate ≤1.2 max gpm
- 1-11/32" hole cutout (x3)
- Includes push-top umbrella pop-up drain with overflow
- Optional decorative trap G-9971

## **Code compliance**

- ADA
- CALGreen

## **Available Finishes**

- 24K Polished Gold
- 24K Brushed Gold
- Brushed Brass PVD®
- Architectural Black™
- Brushed Nickel
- Brushed Onyx PVD®
- Rose Gold / Brushed Copper PVD®
- Gunmetal PVD®
- Gunmetal Distressed
- Matte Black
- Olive Bronze
- Onyx PVD®
- Polished Brass PVD®
- Polished Chrome
- Polished Nickel
- Rose Gold / Polished Copper PVD®
- Architectural White





<sup>\*</sup> Special order finish - call for availability