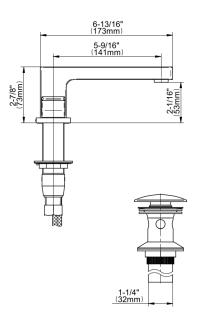

## **Product Features**

- Installs on 8" centers
- Aerated flow rate ≤1.2 max gpm
- 1-11/32" hole cutout (x3)
- Includes push-top umbrella pop-up drain with overflow
- Optional decorative trap G-9971