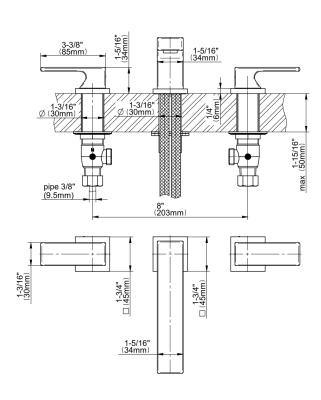

## **Product Features**

- Installs on 8" centers
- Aerated flow rate ≤1.2 max gpm
- 1-11/32" hole cutout (x3)
- Includes push-top umbrella pop-up drain with overflow
- Optional decorative trap G-9971