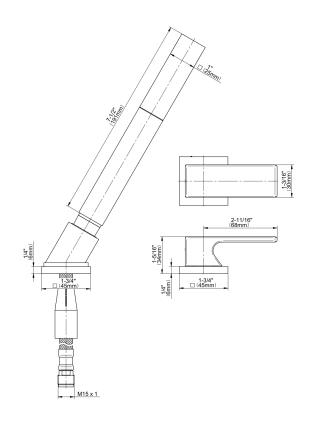

## **Product Features**

- Matches G-11250-LM55B Roman tub set
- 1 11/32" hole cutout (x2)