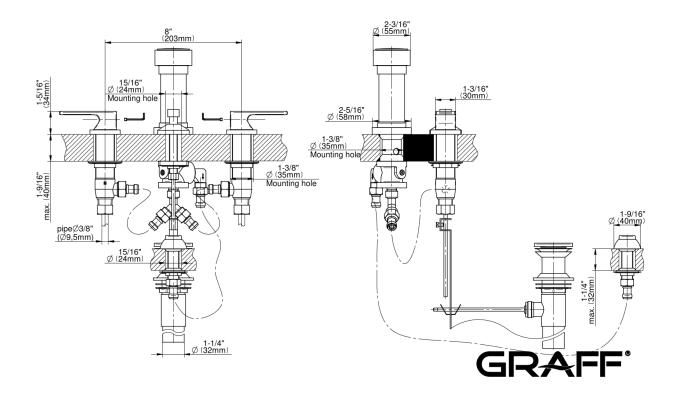

## **Product Features**

- 4-hole installation
- Vertical spray with vacuum breaker
- Includes manual pop-up drain assembly with overflow