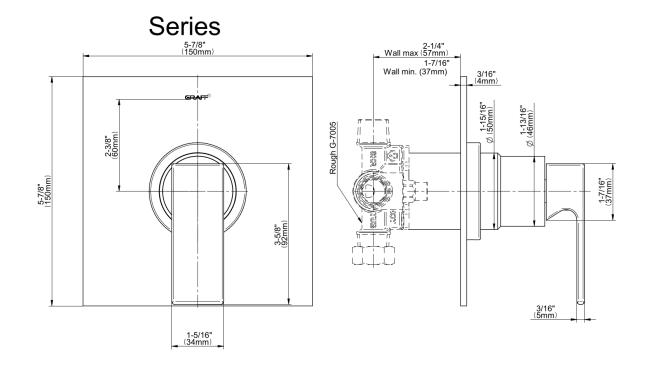

## G-7040-LM55S-T

Incanto Collection Incanto Pressure Balancing Valve Trim with Handle

## **Product Features**

- Single metal handle and decorative trim plate
- Use with G-7005 pressure balancing rough valve
- Available Winter 2017-18- Call for earlier availability