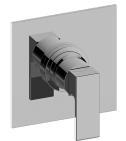

## G-7040-LM55S-T

Incanto Collection Incanto Pressure Balancing Valve Trim with Handle

## **Product Features**

- Single metal handle and decorative trim plate
- Use with G-7005 pressure balancing rough valve
- Available Winter 2017-18- Call for earlier availability