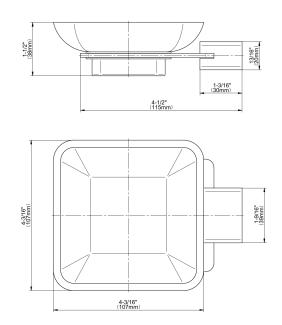

## **Available Finishes**

- 24K Polished Gold
- 24K Brushed Gold
- Brushed Brass PVD®
- Brushed Gold PVD®
- Architectural Black<sup>™</sup>
- Brushed Nickel
- Brushed Nickel PVD®
- Brushed Onyx PVD®
- Brushed Tuscan Bronze PVD®
  Rose Gold / Brushed Copper
- PVD® • Gunmetal PVD®
- Matte Black
- Olive Bronze
- Onyx PVD®
- Polished Brass PVD®
- Polished Chrome
- Polished Gold PVD®
- Polished Nickel
- Polished Nickel PVD®
- Polished Tuscan Bronze PVD®
- Rose Gold / Polished Copper PVD®
- Satin Gold PVD®
- Steelnox® (Satin Nickel)
- Un?nished Brass
- Unfinished Brushed Brass
- Vintage Brushed Brass
- Warm Bronze PVD®
- Architectural White

\* Special order finish - call for availability