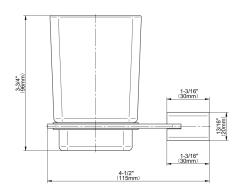

## **Available Finishes**

- 24K Polished Gold
- 24K Brushed Gold
- Brushed Brass PVD®
- Brushed Gold PVD®
- Architectural Black™
- Brushed Nickel
- Brushed Nickel PVD®
- Brushed Onyx PVD®
- Brushed Tuscan Bronze PVD®
- Rose Gold / Brushed Copper PVD®
- Gunmetal PVD®
- Matte Black
- Olive Bronze
- Onyx PVD®
- Polished Brass PVD®
- Polished Chrome
- Polished Gold PVD®
- Polished Nickel
- Polished Nickel PVD®
- Polished Tuscan Bronze PVD®
- Rose Gold / Polished Copper PVD®
- Satin Gold PVD®
- Steelnox® (Satin Nickel)
- Un?nished Brass
- Unfinished Brushed Brass
- Vintage Brushed Brass
- Warm Bronze PVD®
- Architectural White

<sup>\*</sup> Special order finish - call for availability