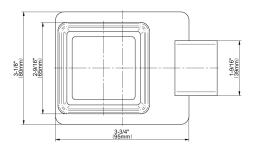

## **Available Finishes**

- 24K Polished Gold
- 24K Brushed Gold
- Brushed Brass PVD®
- Brushed Gold PVD®
- Architectural Black™
- Brushed Nickel
- Brushed Nickel PVD®
- Brushed Onyx PVD®
- Brushed Tuscan Bronze PVD®
- Rose Gold / Brushed Copper PVD®
- Gunmetal PVD®
- Matte Black
- Olive Bronze
- Onyx PVD®
- Polished Brass PVD®
- Polished Chrome
- Polished Gold PVD®
- Polished Nickel
- Polished Nickel PVD®
- Polished Tuscan Bronze PVD®
- Rose Gold / Polished Copper PVD®
- Satin Gold PVD®
- Steelnox® (Satin Nickel)
- Un?nished Brass
- Unfinished Brushed Brass
- Vintage Brushed Brass
- Warm Bronze PVD®
- Architectural White

<sup>\*</sup> Special order finish - call for availability