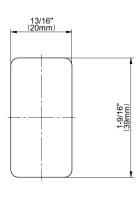

## **Available Finishes**

- 24K Polished Gold
- 24K Brushed Gold
- Brushed Brass PVD®
- Brushed Gold PVD®
- Architectural Black™
- Brushed Nickel
- Brushed Nickel PVD®
- Brushed Onyx PVD®
- Brushed Tuscan Bronze PVD®
- Rose Gold / Brushed Copper PVD®
- Gunmetal PVD®
- Matte Black
- Olive Bronze
- Onyx PVD®
- Polished Brass PVD®
- Polished Chrome
- Polished Gold PVD®
- Polished Nickel
- Polished Nickel PVD®
- Polished Tuscan Bronze PVD®
- Rose Gold / Polished Copper PVD®
- Satin Gold PVD®
- Steelnox® (Satin Nickel)
- Un?nished Brass
- Unfinished Brushed Brass
- Vintage Brushed Brass
- Warm Bronze PVD®
- Architectural White

<sup>\*</sup> Special order finish - call for availability