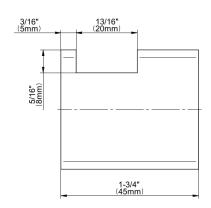

## **Available Finishes**

- 24K Polished Gold
- 24K Brushed Gold
- Brushed Brass PVD®
- Brushed Gold PVD®
- Architectural Black™
- Brushed Nickel
- Brushed Nickel PVD®
- Brushed Onyx PVD®
- Brushed Tuscan Bronze PVD®
- Rose Gold / Brushed Copper PVD®
- Gunmetal PVD®
- Matte Black
- Olive Bronze
- Onyx PVD®
- Polished Brass PVD®
- Polished Chrome
- Polished Gold PVD®
- Polished Nickel
- Polished Nickel PVD®
- Polished Tuscan Bronze PVD®
- Rose Gold / Polished Copper PVD®
- Satin Gold PVD®
- Steelnox® (Satin Nickel)
- Un?nished Brass
- Unfinished Brushed Brass
- Vintage Brushed Brass
- Warm Bronze PVD®
- Architectural White

<sup>\*</sup> Special order finish - call for availability