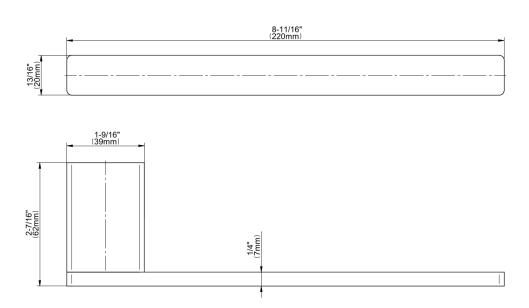

## **Available Finishes**

- 24K Polished Gold
- 24K Brushed Gold
- Brushed Brass PVD®
- Brushed Gold PVD®
- Architectural Black™
- Brushed Nickel
- Brushed Nickel PVD®
- Brushed Onyx PVD®
- Brushed Tuscan Bronze PVD®
- Rose Gold / Brushed Copper PVD®
- Gunmetal PVD®
- Matte Black
- Olive Bronze
- Onyx PVD®
- Polished Brass PVD®
- Polished Chrome
- Polished Gold PVD®
- Polished Nickel
- Polished Nickel PVD®
- Polished Tuscan Bronze PVD®
- Rose Gold / Polished Copper PVD®
- Satin Gold PVD®
- Steelnox® (Satin Nickel)
- Un?nished Brass
- Unfinished Brushed Brass
- Vintage Brushed Brass
- Warm Bronze PVD®
- Architectural White

<sup>\*</sup> Special order finish - call for availability