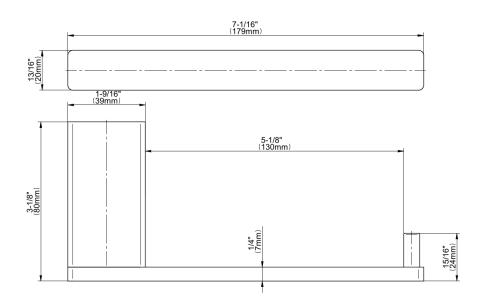

## **Code compliance**

ADA



- 24K Polished Gold
- 24K Brushed Gold
- Brushed Brass PVD®
- Brushed Gold PVD®
- Architectural Black™
- Brushed Nickel
- Brushed Nickel PVD®
- Brushed Onyx PVD®
- Brushed Tuscan Bronze PVD®
- Rose Gold / Brushed Copper PVD®
- Gunmetal PVD®
- Matte Black
- Olive Bronze
- Onyx PVD®
- Polished Brass PVD®
- Polished Chrome
- Polished Gold PVD®
- Polished Nickel
- Polished Nickel PVD®
- Polished Tuscan Bronze PVD®
- Rose Gold / Polished Copper PVD®
- Satin Gold PVD®
- Steelnox® (Satin Nickel)
- Un?nished Brass
- Unfinished Brushed Brass
- Vintage Brushed Brass
- Warm Bronze PVD®
- Architectural White



<sup>\*</sup> Special order finish - call for availability