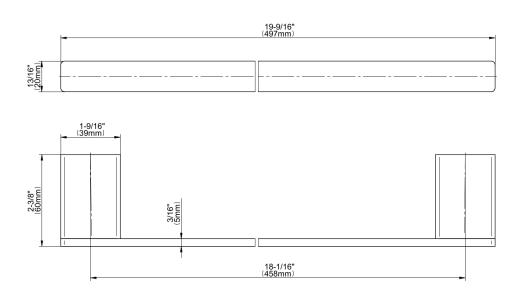

## **Available Finishes**

- 24K Polished Gold
- 24K Brushed Gold
- Brushed Brass PVD®
- Brushed Gold PVD®
- Architectural Black™
- Brushed Nickel
- Brushed Nickel PVD®
- Brushed Onyx PVD®
- Brushed Tuscan Bronze PVD®
- Rose Gold / Brushed Copper PVD®
- Gunmetal PVD®
- Matte Black
- Olive Bronze
- Onyx PVD®
- Polished Brass PVD®
- Polished Chrome
- Polished Gold PVD®
- Polished Nickel
- Polished Nickel PVD®
- Polished Tuscan Bronze PVD®
- Rose Gold / Polished Copper PVD®
- Satin Gold PVD®
- Steelnox® (Satin Nickel)
- Un?nished Brass
- Unfinished Brushed Brass
- Vintage Brushed Brass
- Warm Bronze PVD®
- Architectural White

<sup>\*</sup> Special order finish - call for availability