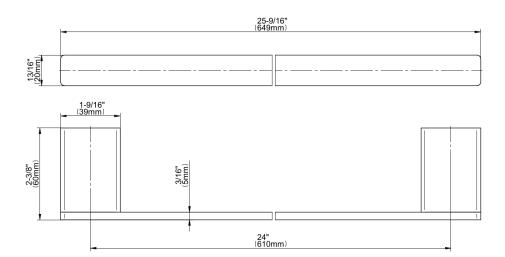

## **Available Finishes**

- 24K Polished Gold
- 24K Brushed Gold
- Brushed Brass PVD®
- Brushed Gold PVD®
- Architectural Black™
- Brushed Nickel
- Brushed Nickel PVD®
- Brushed Onyx PVD®
- Brushed Tuscan Bronze PVD® • Rose Gold / Brushed Copper
- **PVD®**
- Gunmetal PVD®
- Matte Black
- Olive Bronze
- Onyx PVD®
- Polished Brass PVD®
- Polished Chrome
- Polished Gold PVD®
- Polished Nickel
- Polished Nickel PVD®
- Polished Tuscan Bronze PVD®
- Rose Gold / Polished Copper **PVD®**
- Satin Gold PVD®
- Steelnox® (Satin Nickel)
- Un?nished Brass
- Unfinished Brushed Brass
- Vintage Brushed Brass
- Warm Bronze PVD®
- Architectural White

<sup>\*</sup> Special order finish - call for availability