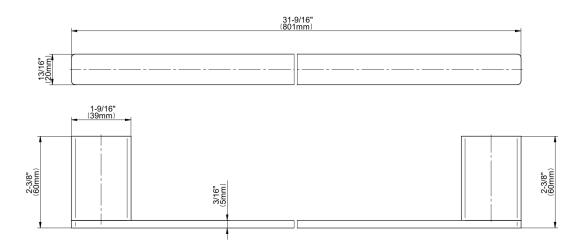

## **Available Finishes**

- 24K Polished Gold
- 24K Brushed Gold
- Brushed Brass PVD®
- Brushed Gold PVD®
- Architectural Black™
- Brushed Nickel
- Brushed Nickel PVD®
- Brushed Onyx PVD®
- Brushed Tuscan Bronze PVD®
- Rose Gold / Brushed Copper **PVD®**
- Gunmetal PVD®
- Matte Black
- Olive Bronze
- Onyx PVD®
- Polished Brass PVD®
- Polished Chrome
- Polished Gold PVD®
- Polished Nickel
- Polished Nickel PVD®
- Polished Tuscan Bronze PVD®
- Rose Gold / Polished Copper **PVD®**
- Satin Gold PVD®
- Steelnox® (Satin Nickel)
- Un?nished Brass
- Unfinished Brushed Brass
- Vintage Brushed Brass
- Warm Bronze PVD®
- Architectural White

<sup>\*</sup> Special order finish - call for availability