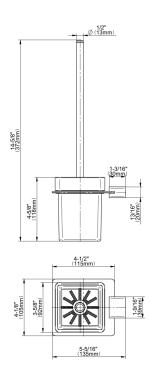

## **Available Finishes**

- 24K Polished Gold
- 24K Brushed Gold
- Brushed Brass PVD®
- Brushed Gold PVD®
- Architectural Black™
- Brushed Nickel
- Brushed Nickel PVD®
- Brushed Onyx PVD®
- Brushed Tuscan Bronze PVD®
- Rose Gold / Brushed Copper PVD®
- Gunmetal PVD®
- Matte Black
- Olive Bronze
- Onyx PVD®
- Polished Brass PVD®
- Polished Chrome
- Polished Gold PVD®
- Polished Nickel
- Polished Nickel PVD®
- Polished Tuscan Bronze PVD®
- Rose Gold / Polished Copper PVD®
- Satin Gold PVD®
- Steelnox® (Satin Nickel)
- Un?nished Brass
- Unfinished Brushed Brass
- Vintage Brushed Brass
- Warm Bronze PVD®
- Architectural White

<sup>\*</sup> Special order finish - call for availability