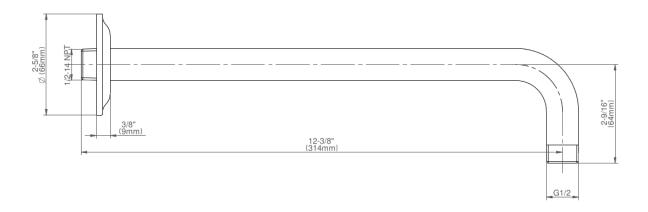

## **Product Features**

- Includes arm and flange
- 1/2" NPT male thread inlet
- For use with all showerheads