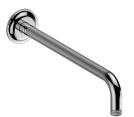

## **Product Features**

- Includes arm and flange
- 1/2" NPT male thread inlet
- For use with all showerheads