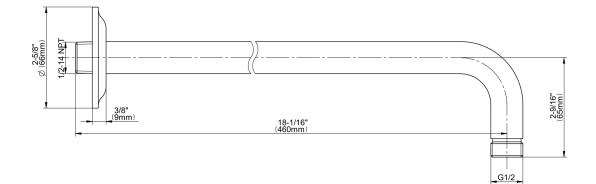

## **Product Features**

- Includes arm and flange
- 1/2" NPT male thread inlet
- For use with all showerheads