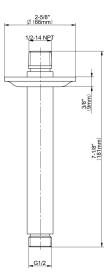

## **Product Features**

- Includes arm and round flange
- 1/2" NPT male thread inlet
- For use with all showerheads