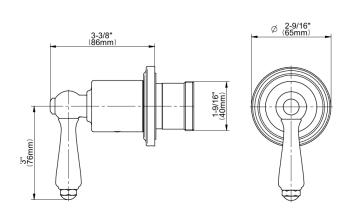

## G-8038-LM48E1-T

Camden Collection M-Series 2-Way Diverter Valve Trim with Handle

## **Product Features**

- Single metal handle and decorative trim plate
- Use with G-8052 2-Way Diverter Volume Control Valve WITH Off Function and Pass-Through