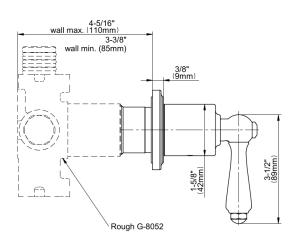

## G-8038-LM48E1-T

Camden Collection M-Series 2-Way Diverter Valve Trim with Handle

## **Product Features**

- Single metal handle and decorative trim plate
- Use with G-8052 2-Way Diverter Volume Control Valve WITH Off Function and Pass-Through