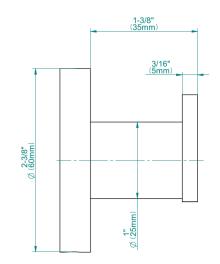

## **Available Finishes**

- 24K Polished Gold
- 24K Brushed Gold
- Brushed Brass PVD®
- Brushed Gold PVD®
- Architectural Black™
- Brushed Nickel
- Brushed Nickel PVD®
- Brushed Onyx PVD®
- Brushed Tuscan Bronze PVD®
  Rose Gold / Brushed Copper PVD®
- Gunmetal PVD®
- Matte Black
- Olive Bronze
- Onyx PVD®
- Polished Brass PVD®
- Polished Chrome
- Polished Gold PVD®
- Polished Nickel
- Polished Nickel PVD®
- Polished Tuscan Bronze PVD®
- Rose Gold / Polished Copper PVD®
- Satin Gold PVD®
- Steelnox® (Satin Nickel)
- Un?nished Brass
- Unfinished Brushed Brass
- Vintage Brushed Brass
- Warm Bronze PVD®
- Architectural White

\* Special order finish - call for availability