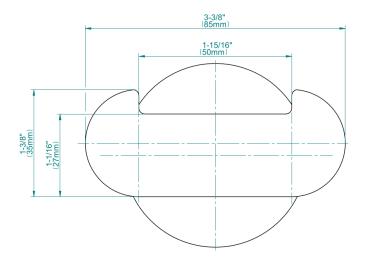

## **Available Finishes**

- 24K Polished Gold
- 24K Brushed Gold
- Brushed Brass PVD®
- Brushed Gold PVD®
- Architectural Black™
- Brushed Nickel
- Brushed Nickel PVD®
- Brushed Onyx PVD®
- Brushed Tuscan Bronze PVD®
  Rose Gold / Brushed Copper PVD®
- Gunmetal PVD®
- Matte Black
- Olive Bronze
- Onyx PVD®
- Polished Brass PVD®
- Polished Chrome
- Polished Gold PVD®
- Polished Nickel
- Polished Nickel PVD®
- Polished Tuscan Bronze PVD®
- Rose Gold / Polished Copper PVD®
- Satin Gold PVD®
- Steelnox® (Satin Nickel)
- Un?nished Brass
- Unfinished Brushed Brass
- Vintage Brushed Brass
- Warm Bronze PVD®
- Architectural White

\* Special order finish - call for availability