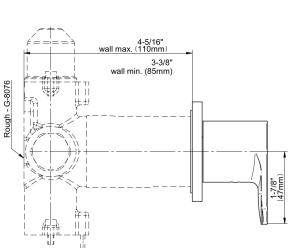

## **Product Features**

- Single metal handle and decorative trim plate
- Use with G-8076 Stop/Volume Control rough valve with Pass-Through or G-8077 Stop/Volume Control rough valve