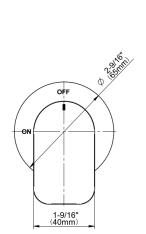

## G-8097-LM42E1-T

Sento Collection Sento M-Series Stop/Volume Control Valve Trim with Handle

## **Product Features**

- Single metal handle and decorative trim plate
- Use with G-8076 Stop/Volume Control rough valve with Pass-Through or G-8077 Stop/Volume Control rough valve

## **Code compliance**

ADA