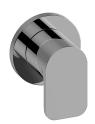

## G-8097-LM42E1-T

Sento Collection Sento M-Series Stop/Volume Control Valve Trim with Handle

## **Product Features**

- Single metal handle and decorative trim plate
- Use with G-8076 Stop/Volume Control rough valve with Pass-Through or G-8077 Stop/Volume Control rough valve