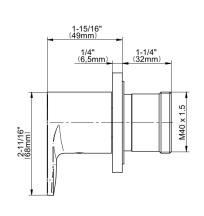

## G-8097-LM42E1-T

Sento Collection Sento M-Series Stop/Volume Control Valve Trim with Handle

## **Product Features**

- Single metal handle and decorative trim plate
- Use with G-8076 Stop/Volume Control rough valve with Pass-Through or G-8077 Stop/Volume Control rough valve