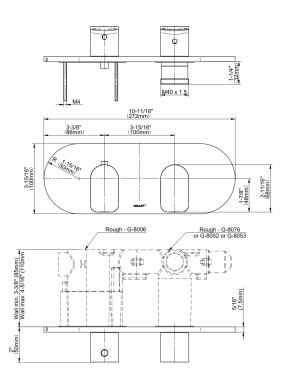

## G-8047H-LM42E0-T

Sento Collection Sento M-Series Valve Horizontal Trim with Two Handles

## **Product Features**

- Two metal handles, decorative trim plate
- Use with M-Series rough valves