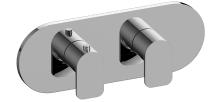

## G-8047H-LM42E0-T

Sento Collection Sento M-Series Valve Horizontal Trim with Two Handles

## **Product Features**

- Two metal handles, decorative trim plate
- Use with M-Series rough valves