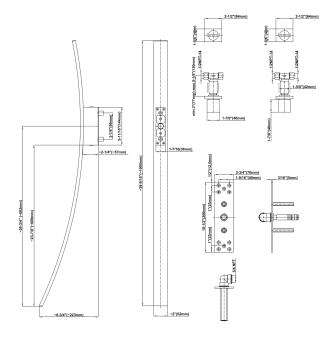

## **Product Features**

- Wall-mounted spout installation
- Wall-mounted handle installation
- Roman Tub Spout Flow Rate ~9.5 gpm @60 psi
- 8-3/14" spout reach
- Optional in-line pressure balancing valve

<sup>\*</sup> Special order finish - call for availability

Luna **G-6053-C14U**Luna Wall-Mounted Tub Filler w/Wall-Mounted Handles