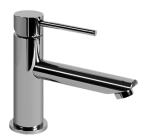

## G-6101-LM41

M.E./M.E. 25 Collection M.E. 25 Lavatory Faucet

## **Product Features**

- Single-hole Installation
- Aerated flow rate ≤1.2 max
- 4-11/16" Spout LengthIncludes Pop-up Drain Assembly w/Lift Rod & Overflow
- Optional Matching Decorative Trap G-9970