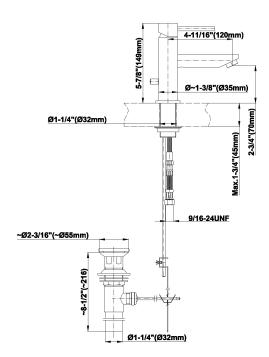

## **Product Features**

- Single-hole Installation
- Aerated flow rate ≤1.2 max
- 4-11/16" Spout LengthIncludes Pop-up Drain Assembly w/Lift Rod & Overflow
- Optional Matching Decorative Trap G-9970