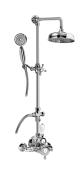

## CD2.11-C2S

Adley Collection Traditional Exposed Thermostatic Tub and Shower System - w/Metal Handshower Handle

## **Product Features**

- 1/2" Thermostatic Valve
- Stop/Volume Control Valves
- Showerhead, 12" shower arm, flange
- Includes matching handshower w/ metal handle
- Includes 59" shower hose
- Showerhead Features No-Clog, Easy-Clean Spray Nozzles
- Flow Rates: showerhead ≤2.0 max gpm, handshower ≤1.5 max gpm