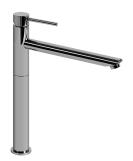

## G-6108-LM41

M.E./M.E. 25 Collection M.E. 25 Vessel Lavatory Faucet

## **Product Features**

- Single-hole Installation
- Aerated flow rate ≤1.2 max gpm
- 8-1/4" Spout Length
- Drain assembly not included
- Optional Matching Decorative Trap G-9970