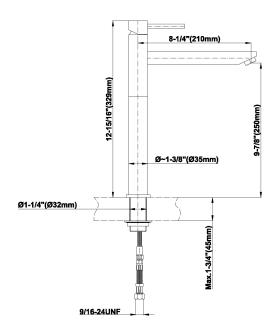

## **Product Features**

- Single-hole Installation
- Aerated flow rate ≤1.2 max gpm
- 8-1/4" Spout Length
- Drain assembly not included
- Optional Matching Decorative Trap G-9970