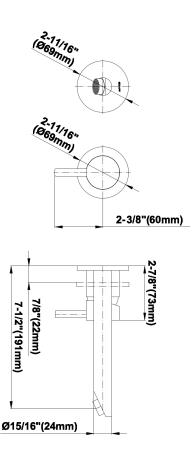

## **Product Features**

- Wall-mount spout and handle installation
- Aerated flow rate  $\leq$  1.2 max gpm
- 7-1/2" spout reach
- Handle may be installed on • left or right of spout
- Drain assembly not included • Optional matching decorative trap G-9970
- Optional extension kit