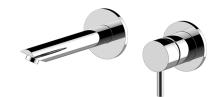

## G-6138-LM41MW

M.E./M.E. 25 Collection M.E. 25 Wall-Mounted Lavatory Faucet w/Single Handle

## **Product Features**

- Wall-mount spout and handle installation
- Aerated flow rate  $\leq$  1.2 max gpm
- 7-1/2" spout reach
- Handle may be installed on • left or right of spout
- Drain assembly not included • Optional matching decorative trap G-9970
- Optional extension kit