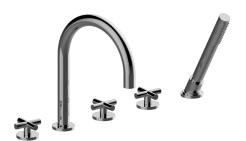

M.E./M.E. 25 Collection M.E. Roman Tub Set

## **Product Features**

- Aerated flow rate ~7 gpm @45 psi
- Deck-mounted handshower and diverter set included
- Optional in-line pressure balancing valve