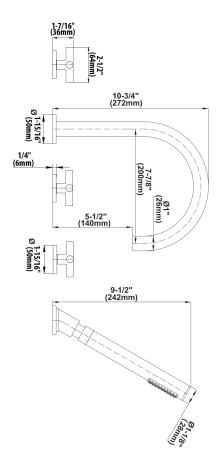

M.E./M.E. 25 Collection M.E. Roman Tub Set

## **Product Features**

- Aerated flow rate ~7 gpm @45 psi
- Deck-mounted handshower and diverter set included
- Optional in-line pressure balancing valve