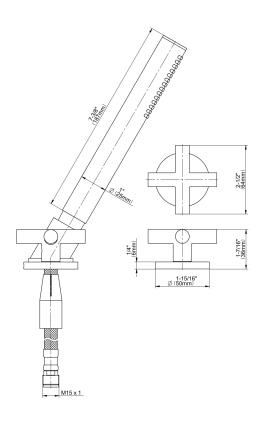

M.E. Deck-Mounted Handshower & Diverter Set

## **Product Features**

- Matches G-6152-C17B and G-6750-C17B Roman tub sets
- Handshower hose included