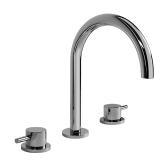

## G-6111-LM41B

M.E./M.E. 25 Collection

M.E. 25 Widespread Lavatory Faucet

## **Product Features**

- Aerated flow rate ≤1.2 max gpm
- Includes Pop-up Drain Assembly w/Lift Rod & Overflow
- Optional Decorative Trap G-9970