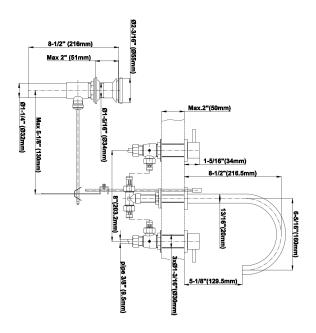

## **Product Features**

- Aerated flow rate ≤1.2 max gpm
- Includes Pop-up Drain Assembly w/Lift Rod & Overflow
- Optional Decorative Trap G-9970