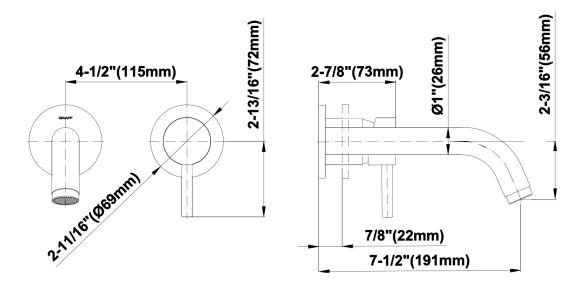

## **Product Features**

- Wall-mount spout and handle installation
- Aerated flow rate ≤1.2 max gpm
- 7-1/2" spout reach
- Drain assembly not included
- Optional Matching Decorative
- Trap G-9970
- Optional extension kit
- Handle may be installed on left or right of spout