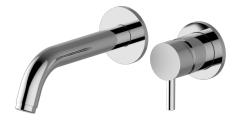

## G-6135-LM41W

M.E./M.E. 25 Collection M.E. Wall-Mounted Lavatory Faucet w/ Single Handle

## **Product Features**

- Wall-mount spout and handle installation
- Aerated flow rate ≤1.2 max gpm
- 7-1/2" spout reach
- Drain assembly not included
- Optional Matching Decorative
- Trap G-9970
- Optional extension kit
- Handle may be installed on left or right of spout