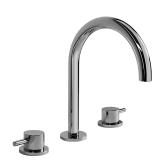

## G-6152-LM41B

M.E./M.E. 25 Collection M.E. 25 Roman Tub

## **Product Features**

- Aerated Flow Rate 13 gpm @ 45 psi
- Matching deck-mounted handshower & diverter set available